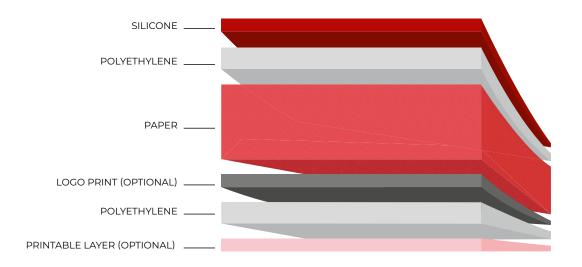

## ALL YOUR RELEASE PAPER NEEDS IN ONE PLACE

| Grade  | Construction SIL-PE-PAPER-PE<br>g/m <sup>2</sup> | Total we<br>g/m² | ight<br>Ib/ream | Caliper<br>µm | mil | Release level | Characteristics |
|--------|--------------------------------------------------|------------------|-----------------|---------------|-----|---------------|-----------------|
| R82800 | 20-104-20-1                                      | 144              | 88              | 170           | 6.7 | Easy          | Market standard |
| R34000 | 18-107-18-1                                      | 143              | 88              | 160           | 6.3 | Tight         | High stiffness  |
| R45900 | 18-107-18-1                                      | 143              | 88              | 144           | 5.6 | Medium        | Smoothness      |